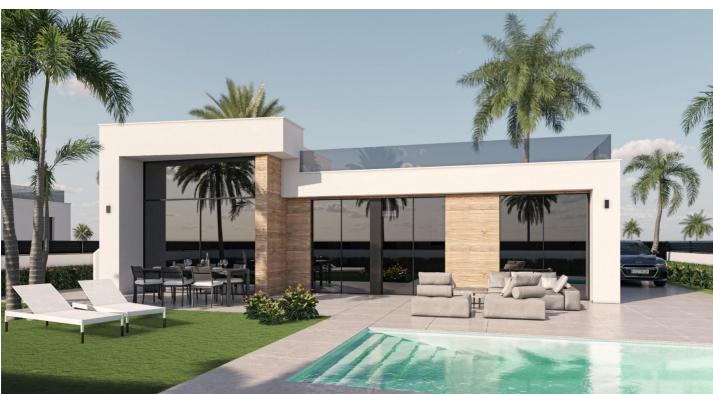

#### NEW BUILD VILLAS IN CONDADO DE ALHAMA GOLF COURSE

New build residential complex of villas in Condado de Alhama Golf Resort.

Villas with 3 bedrooms, 2 bathrooms, open plan kitchen with living room, fitted wardrobes, terrace, private solarium and parking space in the garden.

All villas include private swimming pool of 21 m2.

INCLUDED in the price:

- ALLOCATED PARKING SPACE in the private garden.
- SOLARIUM with outside staircase.
- BATHROOMS: the shower screens, vanities, mirrors and the LED lighting embedded in the false ceiling.
- KITCHEN: the extractor fan, the LED lighting embedded in the ceiling.
- AIR CONDITIONING pre-installed.
- BUILT-IN CABINETS are lined.
- ELECTRIC BLINDS.
- AEROTHERMIA system.
- WATER SOFTENER installation.
- CHARGING POINT for ELECTRIC & amp; HYBRID VEHICLE installation.
- PRIVATE SWIMMING POOL.

#### Features:

Features Solarium: Yes Number of Parking Spaces: 1 Double Bedrooms: 3 Near Schools Private Pool Near Golf / Golf Resort Property Gated Location: Rural, Urbanisation Garden CO2 Emission Rating B Climate Control Pre Installed A/C Energy Rating B