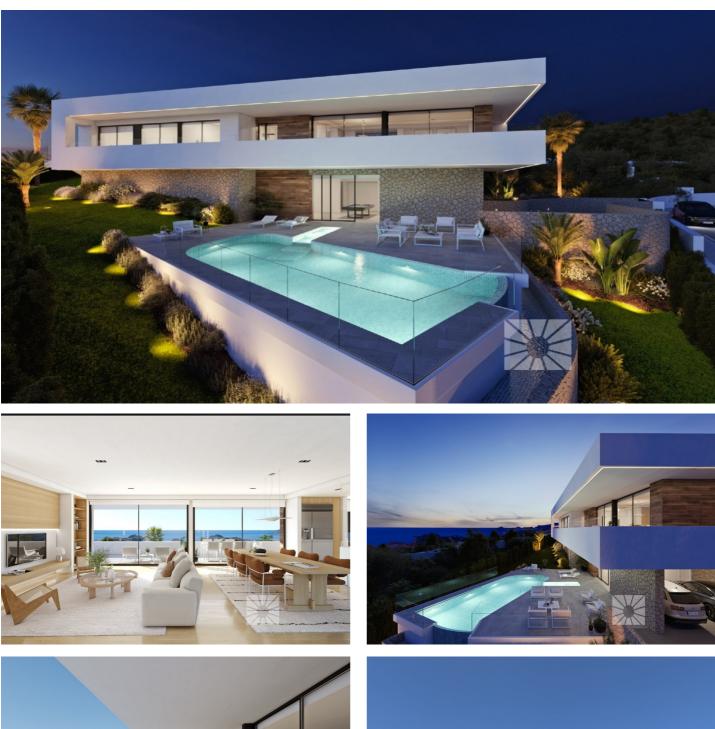

## LUXURY MODERN VILLA FOR SALE AT CUMBRE DEL SOL

On Residential Resort Cumbre del Sol is where we find this wonderful villa, more exactly at Jazmines part of the urbanization, an exclusive area that stands out due to its sea views, its high standard infrastructure, and because it is made up of large luxurious villas.

This villa is built on two floors, the main entrance is on the top floor, with two clearly defined wings. On the right hand side, we have the rest area, where the 3 bedrooms are located. One of the bedrooms has a large walk-in-closet and an en-suite bathroom; the other two bedrooms have a shared bathroom and spacious wardrobes. All of the bedrooms have direct access to the terrace and the sea views. In the other wing, is the day area, with a kitchen, which joins with the dining room and the exterior porch, the living room, a guest toilet, a wash room, etc.

The lower floor of this villa is intended for leisure and entertainment, inside as well as outside. This floor is where we can find a two-vehicle garage, a bathroom, a storage room and an extra multipurpose living room that leads directly onto the exterior terrace, with a pool and several garden areas. A luxurious area to enjoy your free-time, sunbathing, watching a film, swimming or simply gazing at the sea.