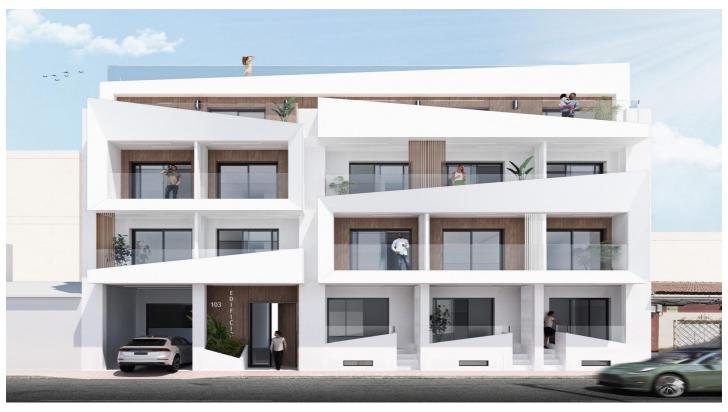

## Costa Blanca South, Torrevieja

Modern Apartments Just 250m from El Cura Beach in Torrevieja

**New Development in Prime Location** 

This newly built apartment building is located just 250 meters from the famous El Cura Beach in Torrevieja, offering residents easy access to one of the most popular beaches in the area. The building consists of 17 units, featuring 1 and 2-bedroom apartments, each with 1 or 2 bathrooms. Additionally, there are penthouses available with private solariums and stunning sea views, perfect for enjoying the Mediterranean lifestyle.

**Premium Amenities for Relaxation** 

Residents can take advantage of the rooftop community pool and solarium, ideal for unwinding after a day at the beach. The building also offers optional underground parking spaces and storage rooms, available for an additional cost, providing extra convenience and security for residents.