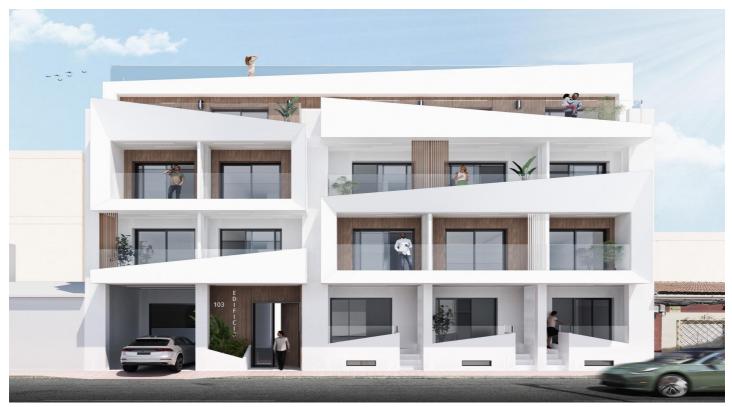

## Costa Blanca South, Torrevieja

Modern Apartments Just 250m from El Cura Beach in Torrevieja

New Development in Prime Location

This newly built apartment building is located just 250 meters from the famous El Cura Beach in Torrevieja, offering residents easy access to one of the most popular beaches in the area. The building consists of 17 units, featuring 1 and 2-bedroom apartments, each with 1 or 2 bathrooms. Additionally, there are penthouses available with private solariums and stunning sea views, perfect for enjoying the Mediterranean lifestyle.

Premium Amenities for Relaxation

Residents can take advantage of the rooftop community pool and solarium, ideal for unwinding after a day at the beach. The building also offers optional underground parking spaces and storage rooms, available for an additional cost, providing extra convenience and security for residents.