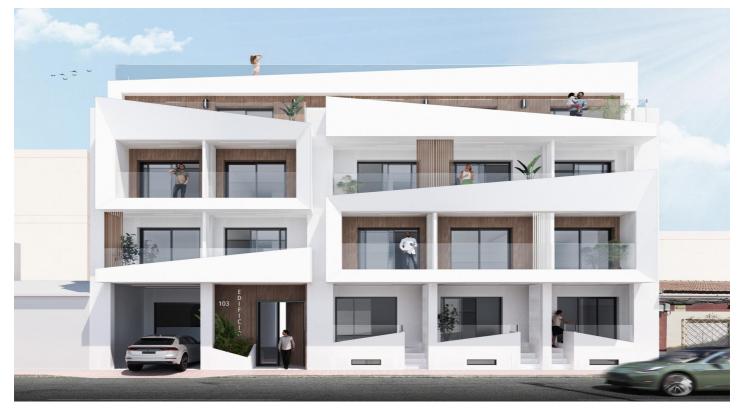

## Costa Blanca South, Torrevieja

Modern Apartments Just 250m from El Cura Beach in Torrevieja

New Development in Prime Location

This newly built apartment building is located just 250 meters from the famous El Cura Beach in Torrevieja, offering residents easy access to one of the most popular beaches in the area. The building consists of 17 units, featuring 1 and 2-bedroom apartments, each with 1 or 2 bathrooms. Additionally, there are penthouses available with private solariums and stunning sea views, perfect for enjoying the Mediterranean lifestyle.

Premium Amenities for Relaxation

Residents can take advantage of the rooftop community pool and solarium, ideal for unwinding after a day at the beach. The building also offers optional underground parking spaces and storage rooms, available for an additional cost, providing extra convenience and security for residents.