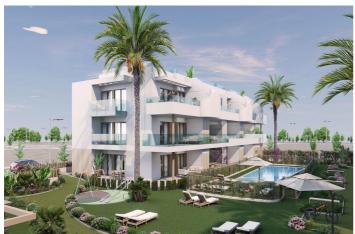

## NEW BUILD RESIDENTIAL COMPLEX IN PILAR DE LA HORADADA

New Build residential of apartments and penthouses with exceptional finishes in Pilar de la Horadada.

Ground floor apartments with private gardens, middle floor apartments with large terraces and top floor penthouses with private solariums.

All the terraces are south-facing.

Automatic gates in the residential, both for pedestrian access and vehicle access.

The building is surrounded by gardens, it will also have a communal swimming pool, parking inside the complex and each property has its own private storage room.