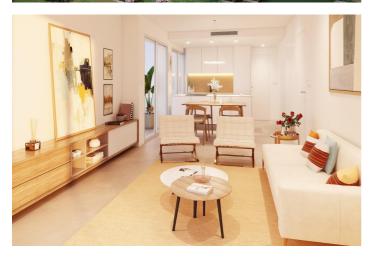

The kitchen is delivered fully furnished, leaving enough space for you to choose the appliances according to your preferences.

Only noble materials have been used, such as interior carpentry made entirely of wood and exterior Climalit/aluminium windows, ideal both for their design and for the high thermal-acoustic level they have.