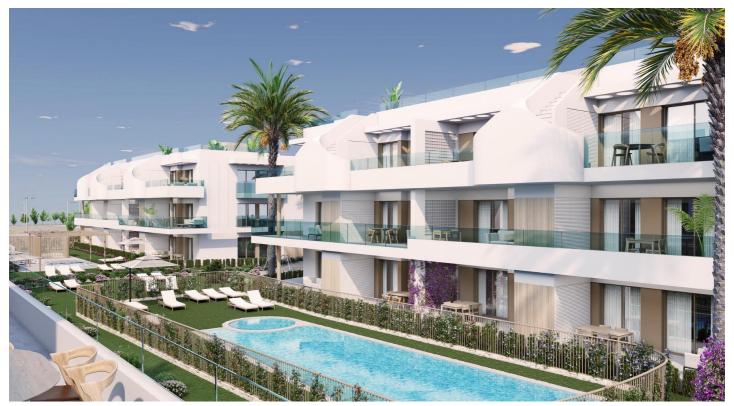

## NEW BUILD RESIDENTIAL COMPLEX IN PILAR DE LA HORADADA

New Build residential of apartments and penthouses with exceptional finishes in Pilar de la Horadada.

Ground floor apartments with private gardens, middle floor apartments with large terraces and top floor penthouses with private solariums.

All the terraces are south-facing.

Automatic gates in the residential, both for pedestrian access and vehicle access.

The building is surrounded by gardens, it will also have a communal swimming pool, parking inside the complex and each property has its own private storage room.

In the vicinity of this residential complex you will find all the facilities of public transport, schools, supermarkets, shopping centres, golf courses and fantastic municipal parks with their children's playgrounds.