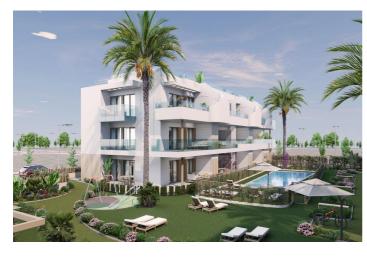

## NEW BUILD RESIDENTIAL COMPLEX IN PILAR DE LA HORADADA

New Build residential of apartments and penthouses with exceptional finishes in Pilar de la Horadada.

Ground floor apartments with private gardens, middle floor apartments with large terraces and top floor penthouses with private solariums.

All the terraces are south-facing.

Automatic gates in the residential, both for pedestrian access and vehicle access.

The building is surrounded by gardens, it will also have a communal swimming pool, parking inside the complex and each property has its own private storage room.