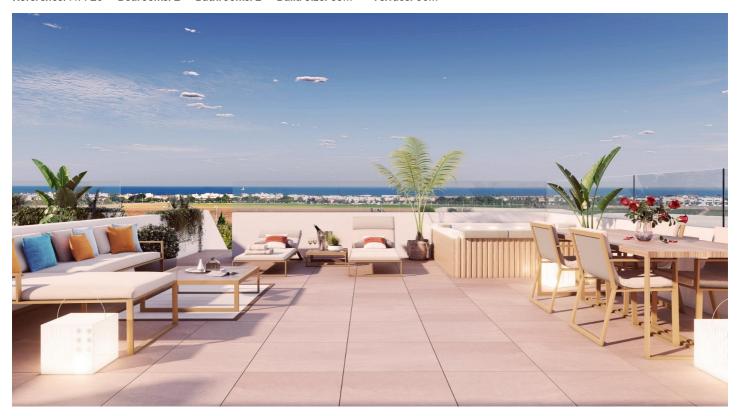

## NEW BUILD RESIDENTIAL COMPLEX IN PILAR DE LA HORADADA

New Build residential of apartments and penthouses with exceptional finishes in Pilar de la Horadada.

Ground floor apartments with private gardens, middle floor apartments with large terraces and top floor penthouses with private solariums.

All the terraces are south-facing.

Automatic gates in the residential, both for pedestrian access and vehicle access.

The building is surrounded by gardens, it will also have a communal swimming pool, parking inside the complex and each property has its own private storage room.