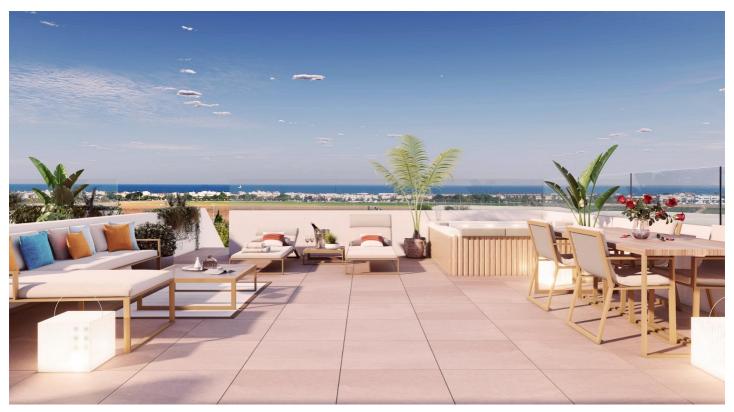

## NEW BUILD RESIDENTIAL COMPLEX IN PILAR DE LA HORADADA

New Build residential of apartments and penthouses with exceptional finishes in Pilar de la Horadada.

Ground floor apartments with private gardens, middle floor apartments with large terraces and top floor penthouses with private solariums.

All the terraces are south-facing.

Automatic gates in the residential, both for pedestrian access and vehicle access.

The building is surrounded by gardens, it will also have a communal swimming pool, parking inside the complex and each property has its own private storage room.