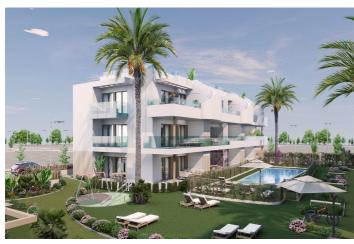

## NEW BUILD RESIDENTIAL COMPLEX IN PILAR DE LA HORADADA

New Build residential of apartments and penthouses with exceptional finishes in Pilar de la Horadada.

Ground floor apartments with private gardens, middle floor apartments with large terraces and top floor penthouses with private solariums.

All the terraces are south-facing.

Automatic gates in the residential, both for pedestrian access and vehicle access.

The building is surrounded by gardens, it will also have a communal swimming pool, parking inside the complex and each property has its own private storage room.