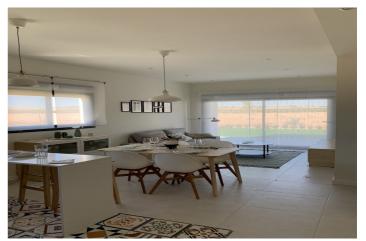

## NEW APARTMENTS IN CONDADO DE ALHAMA GOLF COURSE

New two-bedroom, two-bathroom apartments with frontline golf views of ALHAMA SIGNATURE GOLF, a fabulous 18-hole golf course designed by Jack Nicklaus.

The apartments have an area between 73.88m2 and 75.22m2 divided into 2 bedrooms, 2 bathrooms, an open living-kitchen-dining room of 26.80m2, and a 17m2 terrace. Included:

Parking lot
Complete bathroom
Pre-installation of air conditioning
Video intercom