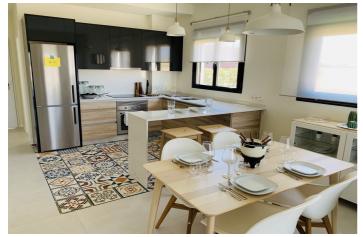

The apartments have an area between 73.88m2 and 75.22m2 divided into 2 bedrooms, 2 bathrooms, an open living-kitchen-dining room of 26.80m2, and a 17m2 terrace. Included:

Parking lot
Complete bathroom
Pre-installation of air conditioning
Video intercom