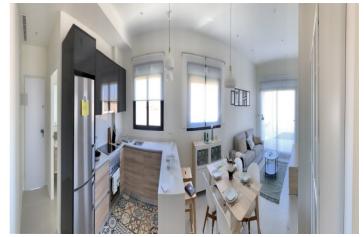

The apartments have an area between 73.88m2 and 75.22m2 divided into 2 bedrooms, 2 bathrooms, an open living-kitchen-dining room of 26.80m2, and a 17m2 terrace. Included:

Parking lot
Complete bathroom
Pre-installation of air conditioning
Video intercom