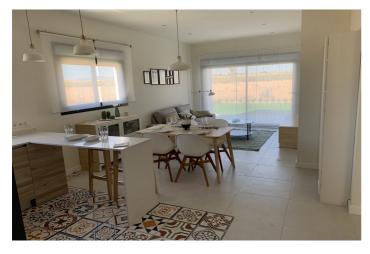

The apartments have an area between 73.88m2 and 75.22m2 divided into 2 bedrooms, 2 bathrooms, an open living-kitchen-dining room of 26.80m2, and a 17m2 terrace. Included:

Parking lot
Complete bathroom
Pre-installation of air conditioning
Video intercom