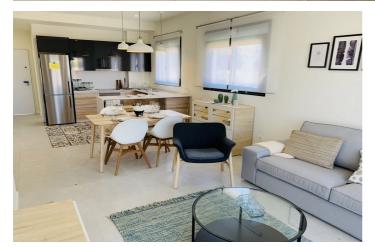

## Bajo Guadalentín, Alhama de Murcia

GROUND FLOOR IN FIRST LINE OF GOLF !!

Brand new two bedroom, two bathroom apartments with front line golf views to ALHAMA SIGNATURE GOLF, a fabulous 18 hole golf course designed by Jack Nicklaus.

The ground floor apartments have an area between 73.88m2 and 75.22m2 divided into 2 bedrooms, 2 bathrooms, an open living room-kitchen-dining room of 26.80m2, a 17m2 terrace and a garden from 75m2 to 183.40m2.

Included: Parking lot Complete bathroom Air conditioning pre-installation Video intercom

This promotion has a 24 hour surveillance system every day of the year. We will also enjoy the magnificent views of the golf course and we can be on the beaches of Mazarrón just 15 minutes away by car.