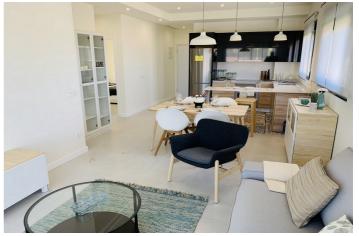

## Bajo Guadalentín, Alhama de Murcia

GROUND FLOOR IN FIRST LINE OF GOLF !!

Brand new two bedroom, two bathroom apartments with front line golf views to ALHAMA SIGNATURE GOLF, a fabulous 18 hole golf course designed by Jack Nicklaus.

The ground floor apartments have an area between 73.88m2 and 75.22m2 divided into 2 bedrooms, 2 bathrooms, an open living room-kitchen-dining room of 26.80m2, a 17m2 terrace and a garden from 75m2 to 183.40m2.

Included: Parking lot Complete bathroom Air conditioning pre-installation Video intercom

This promotion has a 24 hour surveillance system every day of the year. We will also enjoy the magnificent views of the golf course and we can be on the beaches of Mazarrón just 15 minutes away by car.