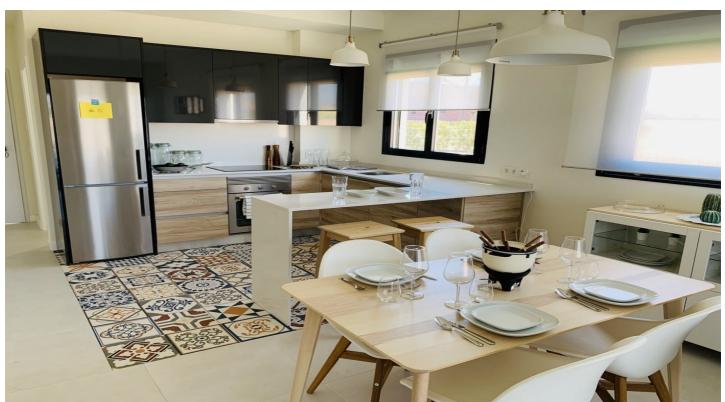

## Bajo Guadalentín, Alhama de Murcia

GROUND FLOOR IN FIRST LINE OF GOLF !!

Brand new two bedroom, two bathroom apartments with front line golf views to ALHAMA SIGNATURE GOLF, a fabulous 18 hole golf course designed by Jack Nicklaus.

The ground floor apartments have an area between 73.88m2 and 75.22m2 divided into 2 bedrooms, 2 bathrooms, an open living room-kitchen-dining room of 26.80m2, a 17m2 terrace and a garden from 75m2 to 183.40m2.

Included: Parking lot Complete bathroom Air conditioning pre-installation Video intercom

This promotion has a 24 hour surveillance system every day of the year. We will also enjoy the magnificent views of the golf course and we can be on the beaches of Mazarrón just 15 minutes away by car.