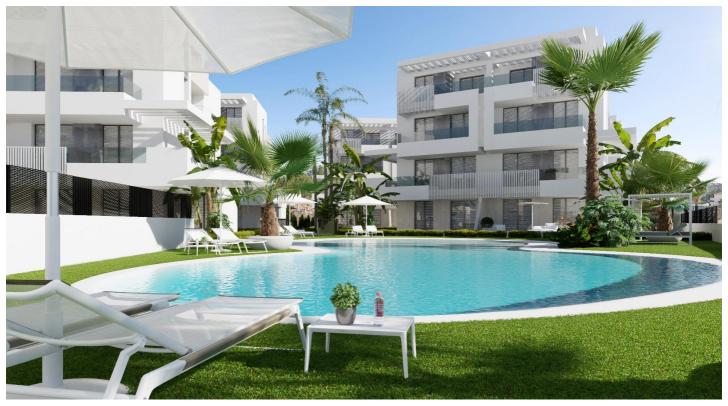

## NEW BUILD APARTMENTS IN PRIVATE GATED RESORT IN PROVINCE OF MURCIA

New Build residential complex of 6 blocks, a total of 42 apartments.

Beautiful apartments have 3 and 2 bedrooms and 2 bathrooms with views of the large lake and green areas of this large luxury resort.

Ground floor apartments with private garden, top floor apartments with private solarium.

Complex has a communal pool and all the apartments have a parking pace and a storage room.

Located in a private gated resort, with a main access entrance and 24 hours security. The resort is designed around an impressive 126.000 m2 green area.